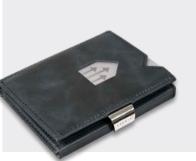

## Wallet

The EXENTRI Wallet gives you guick access to your most frequently used cards. Designed for 6-10 cards, with plenty of room for bills, receipts and tickets. Our RFID block nylon ensures that your private information and credit cards are

## EXENTRI® WALLET

The EXENTRI Wallet gives you quick access to your most frequently used cards. Designed for 6-10 cards, with plenty of room for bills, receipts and tickets. Our RFID block nylon ensures that your private information and credit cards are safe.

Stainless steel lock

SIZE AND WEIGHT Approx. 90x70x10 mm Weight: Approx. 60 gr

ADDITIONAL DETAILS Delivered in an elegant gift box Registered product design

💢 Quality cow hide leather with nylon inside the pockets