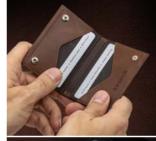

# Multiwallet

A modern wallet that combines small size and easy access with great storage space for 5-10 cards, bills, receipts, tickets, coins and other small objects. Small in size, full of features. Contains RFID block.

## EXENTRI® MULTIWALLET

A modern wallet that combines small size and easy access with great storage space for 5-10 cards, bills, receipts, tickets, coins and other small objects. Small in size, full of features. Contains\_RFID block.

and the second second second

|         |                                          | INT |
|---------|------------------------------------------|-----|
| <u></u> | Card slots                               |     |
|         | Compartment for bills and receipts       |     |
| Ø       | Ticket slot                              |     |
|         |                                          | EXT |
| ∕∕.<br> | Card slot with slide window              |     |
|         | Pocket for coins and other small objects |     |