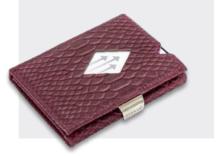

### WALLET

EXD334 WALLET - PURPLE COBRA

EXD332 WALLET - MOSAIC BROWN

Separate pocket for RFID protection bills and receipts Slot for tickets