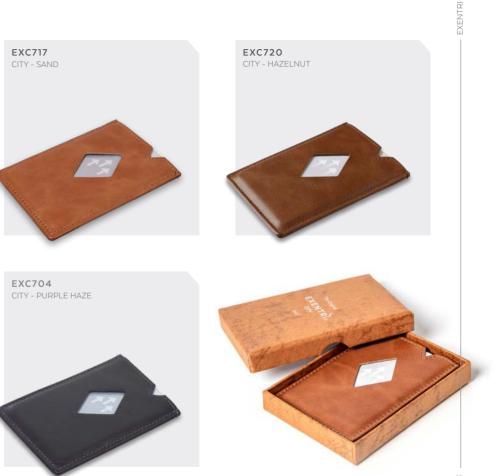

# City

A small, slim and practical cardholder designed for three cards. EXENTRI City provides quick access to your most frequently used cards. Perfect for all those occasions when you want to carry as little as possible. RFID block in the front

## EXENTRI® CITY

A small, slim and practical cardholder designed for three cards. EXENTRI City provides quick access to your most frequently used cards. Perfect for all those occasions when you want to carry as little as possible. RFID block in the

### CITY

EXC711 CITY - BLACK

EXC741 CITY- BLACK CUBE