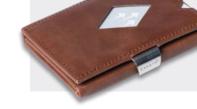

# Multiwallet

A modern wallet that combines small size and easy access with great storage space for 5-10 cards, bills, receipts, tickets, coins and other small objects. Small in size, full of features. Contains RFID block.

## EXENTRI® MULTIWALLET

A modern wallet that combines small size and easy access with great storage space for 5-10 cards, bills, receipts, tickets, coins and other small objects. Small in size, full of features. Contains\_RFID block.

and the second second second

|         |                                          | INT |
|---------|------------------------------------------|-----|
| <u></u> | Card slots                               |     |
|         | Compartment for bills and receipts       |     |
| Ø       | Ticket slot                              |     |
|         |                                          | EXT |
| ∕∕.<br> | Card slot with slide window              |     |
|         | Pocket for coins and other small objects |     |

Approx. 90x70x15 mm Weight: Approx. 70 gr

against terminal.