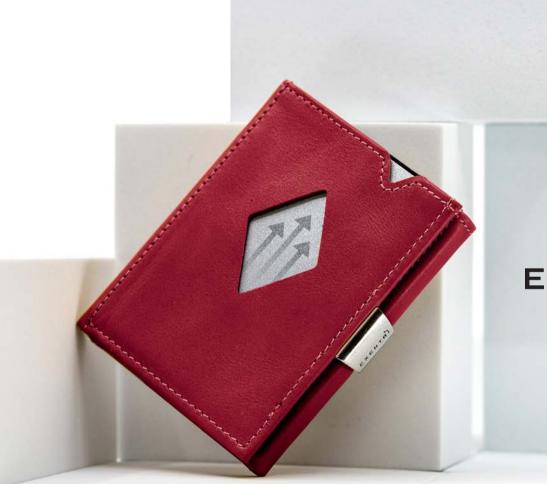

## Wallet

The EXENTRI Wallet gives you guick access to your most frequently used cards. Designed for 6-10 cards, with plenty of room for bills, receipts and tickets. Our RFID block nylon ensures that your private information and credit cards are

## EXENTRI® WALLET

The EXENTRI Wallet gives you quick access to your most frequently used cards. Designed for 6-10 cards, with plenty of room for bills, receipts and tickets. Our RFID block nylon ensures that your private information and credit cards are safe.

Stainless steel lock

SIZE AND WEIGHT Approx. 90x70x10 mm Weight: Approx. 60 gr

ADDITIONAL DETAILS Delivered in an elegant gift box Registered product design

💢 Quality cow hide leather with nylon inside the pockets