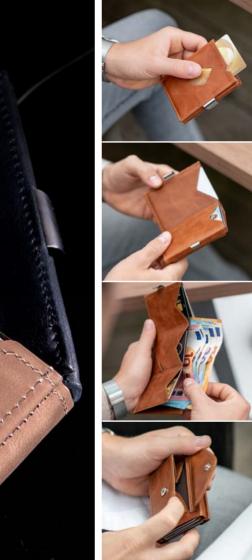

# Multiwallet

A modern wallet that combines small size and easy access with great storage space for 5-10 cards, bills, receipts, tickets, coins and other small objects. Small in size, full of features. Contains RFID block.

## EXENTRI® MULTIWALLET

A modern wallet that combines small size and easy access with great storage space for 5-10 cards, bills, receipts, tickets, coins and other small objects. Small in size, full of features. Contains\_RFID block.