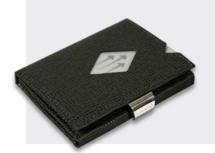

EXOO2 WALLET - BROWN

EXOO7 WALLET - SAND

EX015 WALLET - BLUE

EXO2O WALLET - HAZELNUT

EXD341 WALLET - BLACK CUBE

EX027

EXD331

WALLET - MOSAIC BLACK