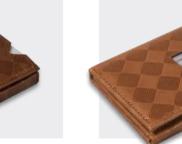

EXOO2 WALLET - BROWN

EXOO7 WALLET - SAND

EX015 WALLET - BLUE

EXO2O WALLET - HAZELNUT

EXD341 WALLET - BLACK CUBE

EX027

EXD331

WALLET - MOSAIC BLACK

WALLET - SAND CHESS

EX101 WALLET - CAIMAN BLACK

### WALLET

EXD334 WALLET - PURPLE COBRA

EXD332 WALLET - MOSAIC BROWN

Separate pocket for RFID protection bills and receipts Slot for tickets