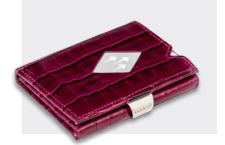

EXOO2 WALLET - BROWN

EXOO7 WALLET - SAND

EX015 WALLET - BLUE

EXO2O WALLET - HAZELNUT

EXD341 WALLET - BLACK CUBE

EX027

EXD331

WALLET - MOSAIC BLACK

WALLET - SAND CHESS

EX101 WALLET - CAIMAN BLACK