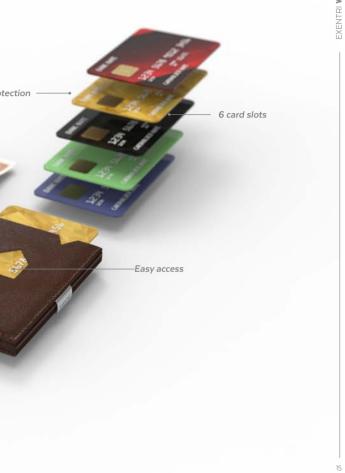

## WALLET

|         |                                    | INTERIOR |
|---------|------------------------------------|----------|
|         | Card slots                         |          |
|         | Compartment for bills and receipts |          |
| Ì       | Ticket slot                        |          |
|         |                                    | EXTERIOR |
|         | Card slots with slide window       |          |
| ٩       | RFID block                         |          |
| <u></u> | C                                  |          |

Stainless steel lock

SIZE AND WEIGHT Approx. 90x70x10 mm Weight: Approx. 60 gr

ADDITIONAL DETAILS Delivered in an elegant gift box Registered product design

💢 Quality cow hide leather with nylon inside the pockets