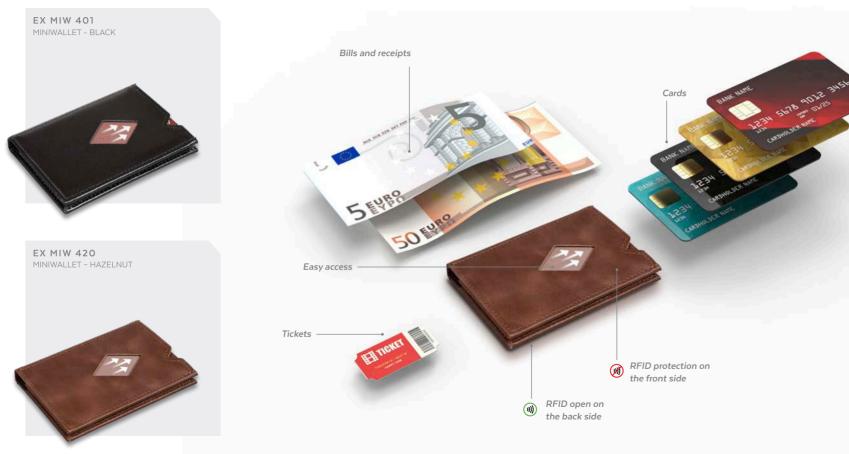

## Miniwallet

Swipe & block! EXENTRI Miniwallet is a smart wallet, perfect for compact storage and guick card access. The scanner-friendly pocket makes commuting easy and the RFID blocked pocket protects your payment cards against

### MULTIWALLET

EXM509 MULTIWALLET - CAMEL NEW

Swipe & block! EXENTRI Miniwallet is a and quick card access. The scanner-friendly pocket makes commuting easy and the RFID blocked pocket protects your payment cards

|   | Card slots         |
|---|--------------------|
|   | Bills and receipts |
| > | Tickets            |

Weight: Approx. 50 gr

protect your payment card.