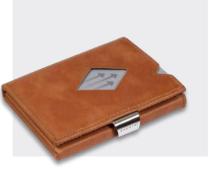

# Multiwallet

A modern wallet that combines small size and easy access with great storage space for 5-10 cards, bills, receipts, tickets, coins and other small objects. Small in size, full of features. Contains RFID block.

## EXENTRI® MULTIWALLET

A modern wallet that combines small size and easy access with great storage space for 5-10 cards, bills, receipts, tickets, coins and other small objects. Small in size, full of features. Contains\_RFID block.

and the second second second

|         |                                          | INT |
|---------|------------------------------------------|-----|
| <u></u> | Card slots                               |     |
|         | Compartment for bills and receipts       |     |
| Ø       | Ticket slot                              |     |
|         |                                          | EXT |
| ∕∕.<br> | Card slot with slide window              |     |
|         | Pocket for coins and other small objects |     |

Approx. 90x70x15 mm Weight: Approx. 70 gr

against terminal.