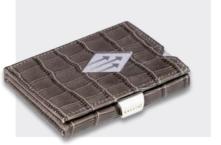

EXOO2 WALLET - BROWN

EXOO7 WALLET - SAND

EX015 WALLET - BLUE

EXO2O WALLET - HAZELNUT

EXD341 WALLET - BLACK CUBE

EX027

EXD331

WALLET - MOSAIC BLACK

WALLET - SAND CHESS

EX101 WALLET - CAIMAN BLACK