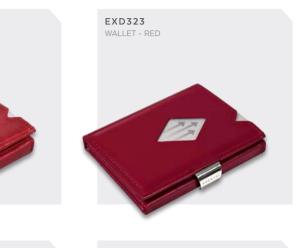

EXOO2 WALLET - BROWN

EXOO7 WALLET - SAND

EX015 WALLET - BLUE

EXO2O WALLET - HAZELNUT

EXD341 WALLET - BLACK CUBE

EX027

EXD331

WALLET - MOSAIC BLACK