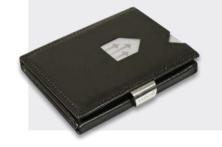

## Wallet

The EXENTRI Wallet gives you guick access to your most frequently used cards. Designed for 6-10 cards, with plenty of room for bills, receipts and tickets. Our RFID block nylon ensures that your private information and credit cards are

## EXENTRI® WALLET

The EXENTRI Wallet gives you quick access to your most frequently used cards. Designed for 6-10 cards, with plenty of room for bills, receipts and tickets. Our RFID block nylon ensures that your private information and credit cards are safe.

Stainless steel lock

SIZE AND WEIGHT Approx. 90x70x10 mm Weight: Approx. 60 gr

ADDITIONAL DETAILS Delivered in an elegant gift box Registered product design

💢 Quality cow hide leather with nylon inside the pockets