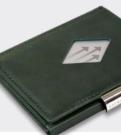

### WALLET

EXD334 WALLET - PURPLE COBRA

EXD332 WALLET - MOSAIC BROWN

Separate pocket for RFID protection bills and receipts Slot for tickets