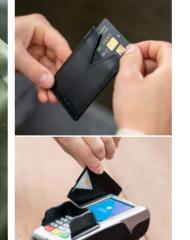

## Miniwallet

Swipe & block! EXENTRI Miniwallet is a smart wallet, perfect for compact storage and guick card access. The scanner-friendly pocket makes commuting easy and the RFID blocked pocket protects your payment cards against

**••**.

SIZE AND WEIGHT

Approx. 90x65x10 mm Weight: Approx. 50 gr

 $(\mathcal{M})$ 