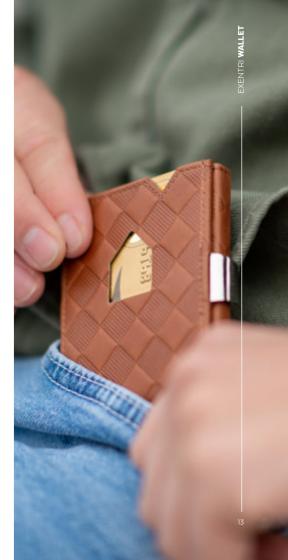

# Thumbs Up!

Easy access to cards in everyday situations, whether it is paying for your coffee, taking the train or going to the gym, is the most important feature of the EXENTRI Wallets. Store your most important valuables with card access just a thumb flick away!

## Wallet

The EXENTRI Wallet gives you guick access to your most frequently used cards. Designed for 6-10 cards, with plenty of room for bills, receipts and tickets. Our RFID block nylon ensures that your private information and credit cards are

## EXENTRI® WALLET

The EXENTRI Wallet gives you quick access to your most frequently used cards. Designed for 6-10 cards, with plenty of room for bills, receipts and tickets. Our RFID block nylon ensures that your private information and credit cards are safe.