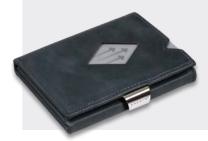

## Miniwallet

Swipe & block! EXENTRI Miniwallet is a smart wallet, perfect for compact storage and guick card access. The scanner-friendly pocket makes commuting easy and the RFID blocked pocket protects your payment cards against

### MULTIWALLET

EXM509 MULTIWALLET - CAMEL NEW

Swipe & block! EXENTRI Miniwallet is a and quick card access. The scanner-friendly pocket makes commuting easy and the RFID blocked pocket protects your payment cards

|   | Card slots         |
|---|--------------------|
|   | Bills and receipts |
| > | Tickets            |

Weight: Approx. 50 gr

protect your payment card.