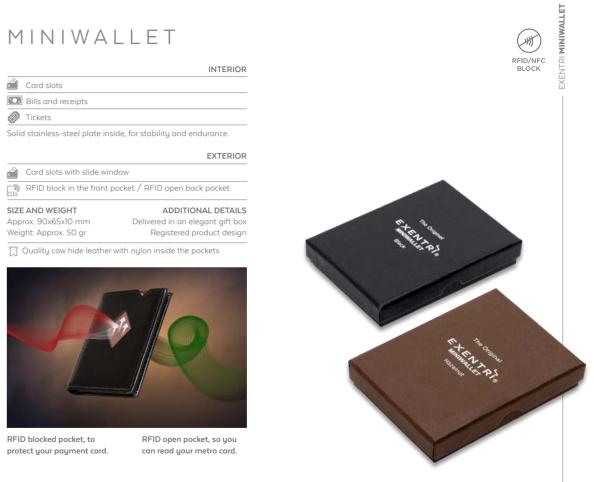

## Miniwallet

Swipe & block! EXENTRI Miniwallet is a smart wallet, perfect for compact storage and guick card access. The scanner-friendly pocket makes commuting easy and the RFID blocked pocket protects your payment cards against

**••**.

SIZE AND WEIGHT

Approx. 90x65x10 mm Weight: Approx. 50 gr

 $(\mathcal{M})$ 

|   | Card slots         |
|---|--------------------|
|   | Bills and receipts |
| > | Tickets            |

Weight: Approx. 50 gr

protect your payment card.