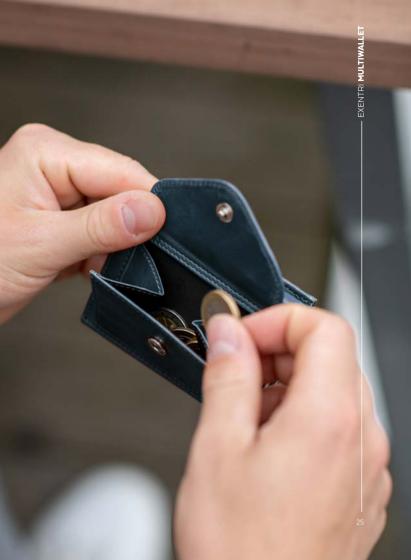

## EXENTRI® MULTIWALLET

A modern wallet that combines small size and easy access with great storage space for 5-10 cards, bills, receipts, tickets, coins and other small objects. Small in size, full of features. Contains\_RFID block.

and the second second second

|         |                                          | INT |
|---------|------------------------------------------|-----|
| <u></u> | Card slots                               |     |
|         | Compartment for bills and receipts       |     |
| Ø       | Ticket slot                              |     |
|         |                                          | EXT |
| ∕∕.<br> | Card slot with slide window              |     |
|         | Pocket for coins and other small objects |     |