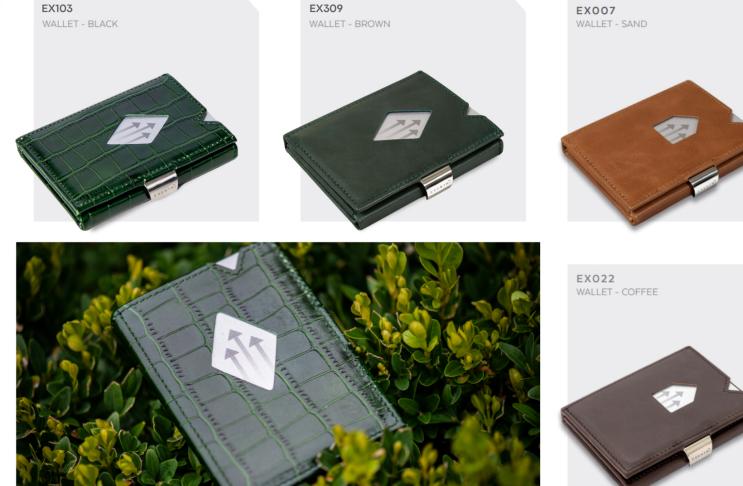

EXOO2 WALLET - BROWN

EXOO7 WALLET - SAND

EX015 WALLET - BLUE

EXO2O WALLET - HAZELNUT

EXD341 WALLET - BLACK CUBE

EX027

EXD331

WALLET - MOSAIC BLACK

WALLET - SAND CHESS

EX101 WALLET - CAIMAN BLACK

### WALLET

EXD334 WALLET - PURPLE COBRA

EXD332 WALLET - MOSAIC BROWN

Separate pocket for RFID protection bills and receipts Slot for tickets