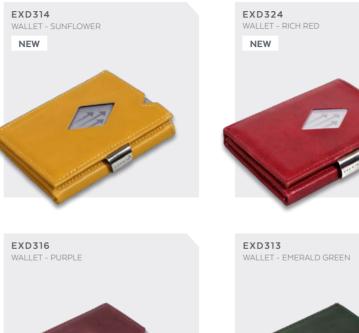

EXOO2 WALLET - BROWN

EXOO7 WALLET - SAND

EX015 WALLET - BLUE

EXO2O WALLET - HAZELNUT

EXD341 WALLET - BLACK CUBE

EX027

EXD331

WALLET - MOSAIC BLACK