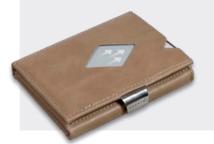

## Wallet

The EXENTRI Wallet gives you guick access to your most frequently used cards. Designed for 6-10 cards, with plenty of room for bills, receipts and tickets. Our RFID block nylon ensures that your private information and credit cards are

## EXENTRI® WALLET

The EXENTRI Wallet gives you quick access to your most frequently used cards. Designed for 6-10 cards, with plenty of room for bills, receipts and tickets. Our RFID block nylon ensures that your private information and credit cards are safe.