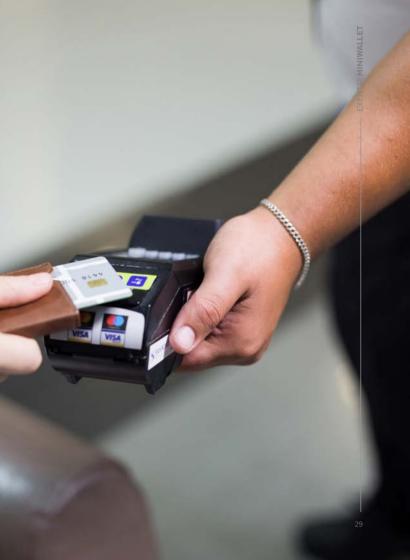

## Miniwallet

Swipe & block! EXENTRI Miniwallet is a smart wallet, perfect for compact storage and guick card access. The scanner-friendly pocket makes commuting easy and the RFID blocked pocket protects your payment cards against

### MULTIWALLET

EXM509 MULTIWALLET - CAMEL NEW

Swipe & block! EXENTRI Miniwallet is a and quick card access. The scanner-friendly pocket makes commuting easy and the RFID blocked pocket protects your payment cards

|   | Card slots         |
|---|--------------------|
|   | Bills and receipts |
| > | Tickets            |

Weight: Approx. 50 gr

protect your payment card.