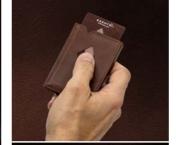

# Thumbs Up!

Easy access to cards in everyday situations, whether it is paying for your coffee, taking the train or going to the gym, is the most important feature of the EXENTRI Wallets. Store your most important valuables with card access just a thumb flick away!

## Wallet

The EXENTRI Wallet gives you guick access to your most frequently used cards. Designed for 6-10 cards, with plenty of room for bills, receipts and tickets. Our RFID block nylon ensures that your private information and credit cards are

## EXENTRI® WALLET

The EXENTRI Wallet gives you quick access to your most frequently used cards. Designed for 6-10 cards, with plenty of room for bills, receipts and tickets. Our RFID block nylon ensures that your private information and credit cards are safe.