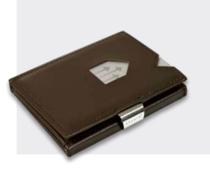

## Wallet

The EXENTRI Wallet gives you guick access to your most frequently used cards. Designed for 6-10 cards, with plenty of room for bills, receipts and tickets. Our RFID block nylon ensures that your private information and credit cards are

## EXENTRI® WALLET

The EXENTRI Wallet gives you quick access to your most frequently used cards. Designed for 6-10 cards, with plenty of room for bills, receipts and tickets. Our RFID block nylon ensures that your private information and credit cards are safe.

Stainless steel lock

SIZE AND WEIGHT Approx. 90x70x10 mm Weight: Approx. 60 gr

ADDITIONAL DETAILS Delivered in an elegant gift box Registered product design

💢 Quality cow hide leather with nylon inside the pockets