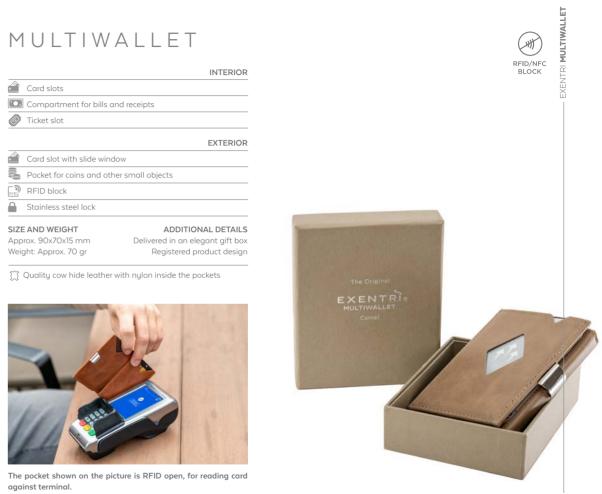

## EXENTRI® MULTIWALLET

A modern wallet that combines small size and easy access with great storage space for 5-10 cards, bills, receipts, tickets, coins and other small objects. Small in size, full of features. Contains\_RFID block.

# Multiwallet

A modern wallet that combines small size and easy access with great storage space for 5-10 cards, bills, receipts, tickets, coins and other small objects. Small in size, full of features. Contains RFID block.

SIZE AND WEIGHT Approx. 90x70x15 mm Weight: Approx. 70 gr

## WALLET

|         |                                    | INTERIOR |
|---------|------------------------------------|----------|
|         | Card slots                         |          |
|         | Compartment for bills and receipts |          |
| Ì       | Ticket slot                        |          |
|         |                                    | EXTERIOR |
|         | Card slots with slide window       |          |
| ٩       | RFID block                         |          |
| <u></u> | C                                  |          |

Stainless steel lock

SIZE AND WEIGHT Approx. 90x70x10 mm Weight: Approx. 60 gr

ADDITIONAL DETAILS Delivered in an elegant gift box Registered product design

💢 Quality cow hide leather with nylon inside the pockets

Approx. 90x70x15 mm Weight: Approx. 70 gr

against terminal.