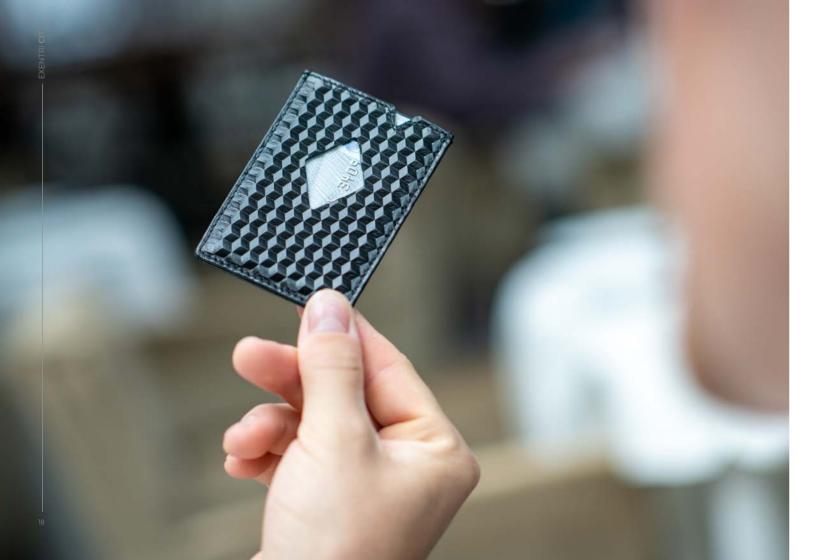

# City

A small, slim and practical cardholder designed for three cards. EXENTRI City provides quick access to your most frequently used cards. Perfect for all those occasions when you want to carry as little as possible. RFID block in the front

## EXENTRI® CITY

A small, slim and practical cardholder designed for three cards. EXENTRI City provides quick access to your most frequently used cards. Perfect for all those occasions when you want to carry as little as possible. RFID block in the