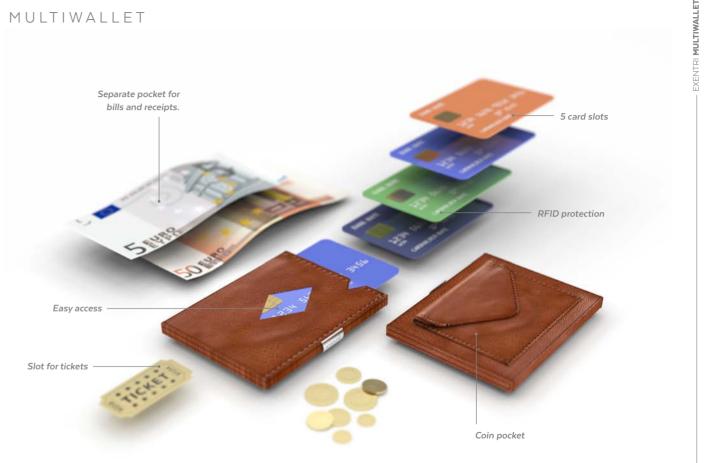

### WALLET

EXD334 WALLET - PURPLE COBRA

EXD332 WALLET - MOSAIC BROWN

Separate pocket for RFID protection bills and receipts Slot for tickets

and the second second second

|         |                                          | INT |
|---------|------------------------------------------|-----|
| <u></u> | Card slots                               |     |
|         | Compartment for bills and receipts       |     |
| Ø       | Ticket slot                              |     |
|         |                                          | EXT |
| ∕∕.<br> | Card slot with slide window              |     |
|         | Pocket for coins and other small objects |     |