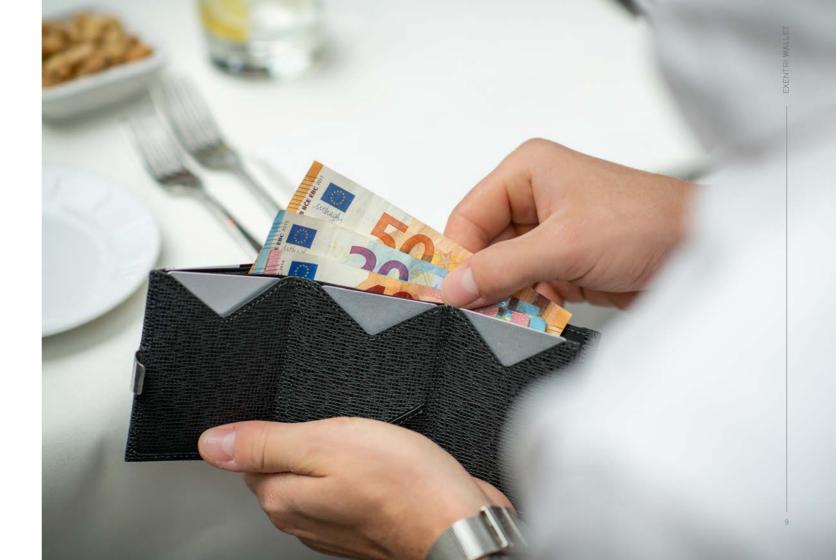

# Thumbs Up!

Easy access to cards in everyday situations, whether it is paying for your coffee, taking the train or going to the gym, is the most important feature of the EXENTRI Wallets. Store your most important valuables with card access just a thumb flick away!

## Wallet

The EXENTRI Wallet gives you guick access to your most frequently used cards. Designed for 6-10 cards, with plenty of room for bills, receipts and tickets. Our RFID block nylon ensures that your private information and credit cards are

## EXENTRI® WALLET

The EXENTRI Wallet gives you quick access to your most frequently used cards. Designed for 6-10 cards, with plenty of room for bills, receipts and tickets. Our RFID block nylon ensures that your private information and credit cards are safe.