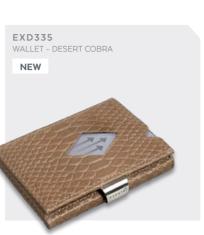

### WALLET

EXD334 WALLET - PURPLE COBRA

EXD332 WALLET - MOSAIC BROWN

Separate pocket for RFID protection bills and receipts Slot for tickets