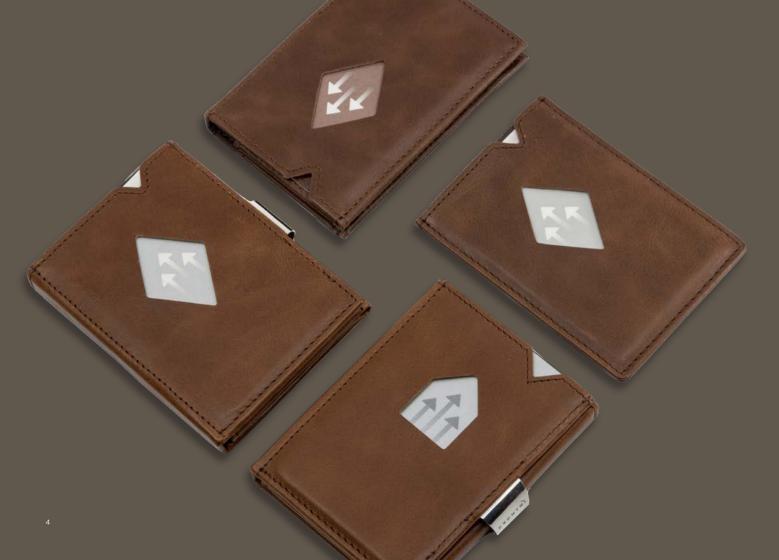

### SMART, UNIQUE AND ELEGANT WALLETS

Discover our wallets, from slim cardholders to trifold styles. EXENTRI Wallets are made of only the best materials. High quality leather, solid stainless steel and RFID-blocking nylon. Norwegian design. Delivered in an elegant gift box. Available in a wide range of colors and

### OUR STYLES