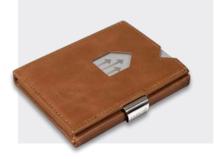

## Wallet

The EXENTRI Wallet gives you guick access to your most frequently used cards. Designed for 6-10 cards, with plenty of room for bills, receipts and tickets. Our RFID block nylon ensures that your private information and credit cards are

## EXENTRI® WALLET

The EXENTRI Wallet gives you quick access to your most frequently used cards. Designed for 6-10 cards, with plenty of room for bills, receipts and tickets. Our RFID block nylon ensures that your private information and credit cards are safe.

Stainless steel lock

SIZE AND WEIGHT Approx. 90x70x10 mm Weight: Approx. 60 gr

ADDITIONAL DETAILS Delivered in an elegant gift box Registered product design

💢 Quality cow hide leather with nylon inside the pockets