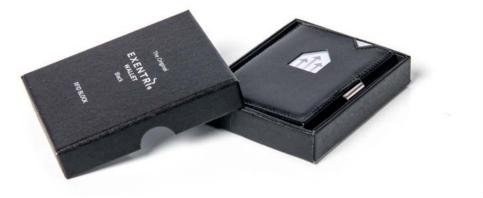

### SMART, UNIQUE AND ELEGANT WALLETS

Discover our wallets, from slim cardholders to trifold styles. EXENTRI Wallets are made of only the best materials. High quality leather, solid stainless steel and RFID-blocking nylon. Norwegian design. Delivered in an elegant gift box. Available in a wide range of colors and

## Wallet

The EXENTRI Wallet gives you guick access to your most frequently used cards. Designed for 6-10 cards, with plenty of room for bills, receipts and tickets. Our RFID block nylon ensures that your private information and credit cards are

## EXENTRI® WALLET

The EXENTRI Wallet gives you quick access to your most frequently used cards. Designed for 6-10 cards, with plenty of room for bills, receipts and tickets. Our RFID block nylon ensures that your private information and credit cards are safe.