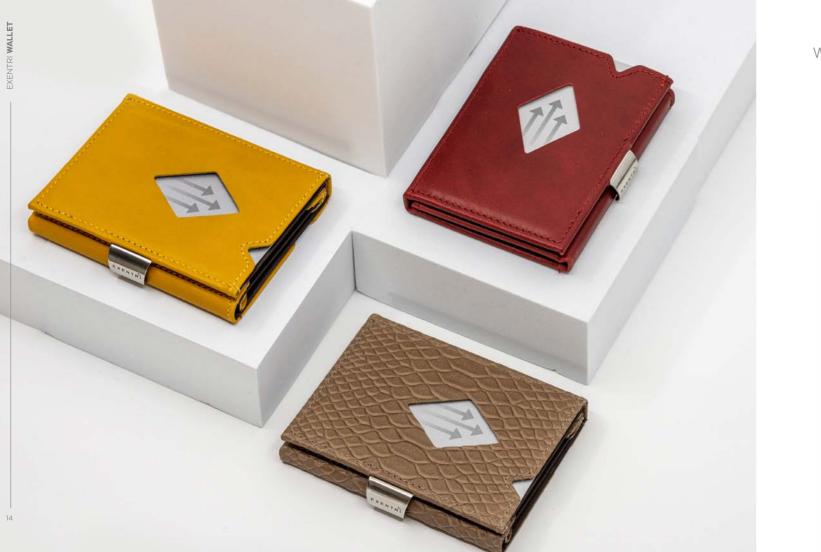

EXOO2 WALLET - BROWN

EXOO7 WALLET - SAND

EX015 WALLET - BLUE

EXO2O WALLET - HAZELNUT

EXD341 WALLET - BLACK CUBE

EX027

EXD331

WALLET - MOSAIC BLACK

WALLET - SAND CHESS

EX101 WALLET - CAIMAN BLACK

### WALLET

EXD334 WALLET - PURPLE COBRA

EXD332 WALLET - MOSAIC BROWN

Separate pocket for RFID protection bills and receipts Slot for tickets