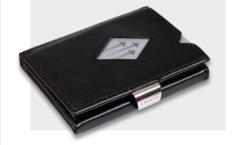

## Wallet

The EXENTRI Wallet gives you guick access to your most frequently used cards. Designed for 6-10 cards, with plenty of room for bills, receipts and tickets. Our RFID block nylon ensures that your private information and credit cards are

## EXENTRI® WALLET

The EXENTRI Wallet gives you quick access to your most frequently used cards. Designed for 6-10 cards, with plenty of room for bills, receipts and tickets. Our RFID block nylon ensures that your private information and credit cards are safe.

## WALLET

|         |                                    | INTERIOR |
|---------|------------------------------------|----------|
|         | Card slots                         |          |
|         | Compartment for bills and receipts |          |
| Ì       | Ticket slot                        |          |
|         |                                    | EXTERIOR |
|         | Card slots with slide window       |          |
| ٩       | RFID block                         |          |
| <u></u> | C                                  |          |

Stainless steel lock

SIZE AND WEIGHT Approx. 90x70x10 mm Weight: Approx. 60 gr

ADDITIONAL DETAILS Delivered in an elegant gift box Registered product design

💢 Quality cow hide leather with nylon inside the pockets