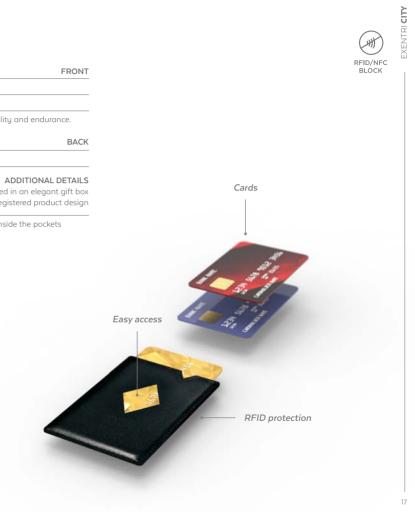

## EXENTRI® CITY

A small, slim and practical cardholder designed for three cards. EXENTRI City provides quick access to your most frequently used cards. Perfect for all those occasions when you want to carry as little as possible. RFID block in the

## CITY

Card slot RFID block in the front pocket

Solid stainless-steel plate inside, for stability and endurance.

Card slots

SIZE AND WEIGHT Approx. 90x65x5mm Weight: Approx. 30 gr

Delivered in an elegant gift box Registered product design

C Quality cow hide leather with nylon inside the pockets