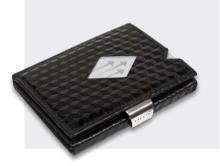

## Wallet

The EXENTRI Wallet gives you guick access to your most frequently used cards. Designed for 6-10 cards, with plenty of room for bills, receipts and tickets. Our RFID block nylon ensures that your private information and credit cards are

## EXENTRI® WALLET

The EXENTRI Wallet gives you quick access to your most frequently used cards. Designed for 6-10 cards, with plenty of room for bills, receipts and tickets. Our RFID block nylon ensures that your private information and credit cards are safe.

## WALLET

|         |                                    | INTERIOR |
|---------|------------------------------------|----------|
|         | Card slots                         |          |
|         | Compartment for bills and receipts |          |
| Ì       | Ticket slot                        |          |
|         |                                    | EXTERIOR |
|         | Card slots with slide window       |          |
| ٩       | RFID block                         |          |
| <u></u> | C                                  |          |

Stainless steel lock

SIZE AND WEIGHT Approx. 90x70x10 mm Weight: Approx. 60 gr

ADDITIONAL DETAILS Delivered in an elegant gift box Registered product design

💢 Quality cow hide leather with nylon inside the pockets