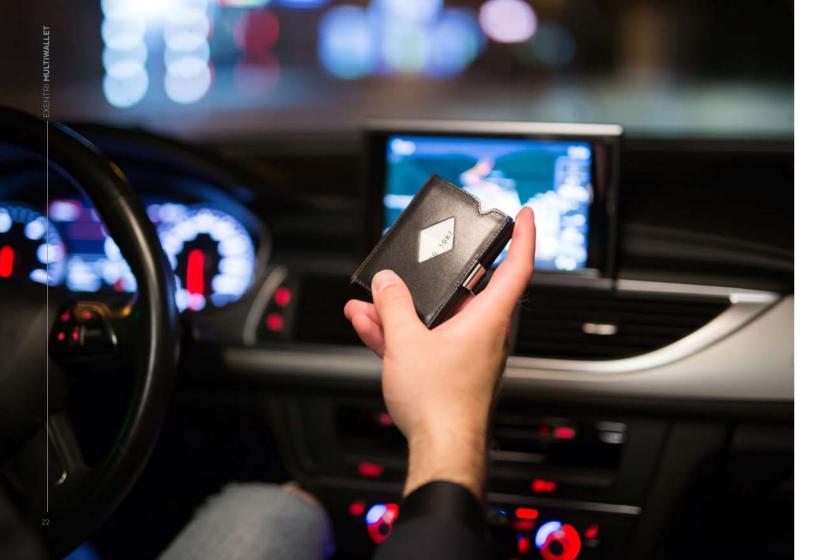

## EXENTRI® MULTIWALLET

A modern wallet that combines small size and easy access with great storage space for 5-10 cards, bills, receipts, tickets, coins and other small objects. Small in size, full of features. Contains\_RFID block.

# Multiwallet

A modern wallet that combines small size and easy access with great storage space for 5-10 cards, bills, receipts, tickets, coins and other small objects. Small in size, full of features. Contains RFID block.