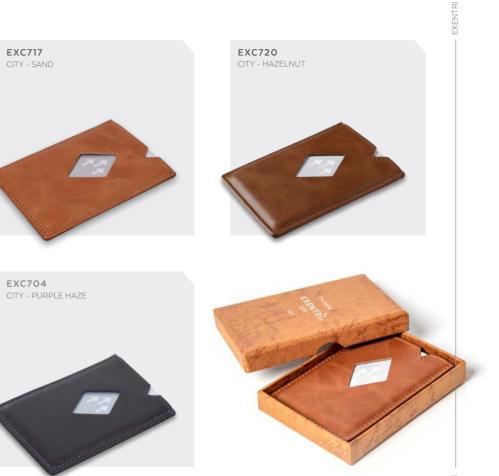

# City

A small, slim and practical cardholder designed for three cards. EXENTRI City provides quick access to your most frequently used cards. Perfect for all those occasions when you want to carry as little as possible. RFID block in the front

## EXENTRI® CITY

A small, slim and practical cardholder designed for three cards. EXENTRI City provides quick access to your most frequently used cards. Perfect for all those occasions when you want to carry as little as possible. RFID block in the

### CITY

EXC711 CITY - BLACK

EXC741 CITY- BLACK CUBE