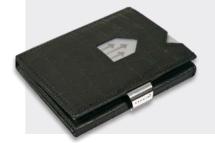

# Multiwallet

A modern wallet that combines small size and easy access with great storage space for 5-10 cards, bills, receipts, tickets, coins and other small objects. Small in size, full of features. Contains RFID block.

## EXENTRI® MULTIWALLET

A modern wallet that combines small size and easy access with great storage space for 5-10 cards, bills, receipts, tickets, coins and other small objects. Small in size, full of features. Contains\_RFID block.

and the second second second

|         |                                          | INT |
|---------|------------------------------------------|-----|
| <u></u> | Card slots                               |     |
|         | Compartment for bills and receipts       |     |
| Ø       | Ticket slot                              |     |
|         |                                          | EXT |
| ∕∕.<br> | Card slot with slide window              |     |
|         | Pocket for coins and other small objects |     |

Approx. 90x70x15 mm Weight: Approx. 70 gr

against terminal.