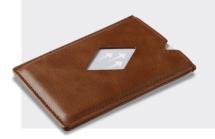

## EXENTRÌ. WALLET

The EXENTRI Wallet gives you quick access to your most frequently used cards. Designed for 6-10 cards, with plenty of room for bills, receipts and tickets. Our RFID block nylon ensures that your private information and credit cards are safe.

### INTERIOR

- 3 credit card slots
- 1 compartment for bills and receipts
  - l slot for tickets
- 💢 Quality cow hide leather with nylon inside the pockets

### EXTERIOR

- 3 credit card slots (2 with slide window)
- RFID block
- Stainless steel lock