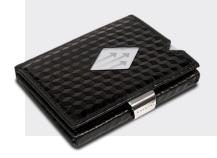

## EXENTRÌ. WALLET

The EXENTRI Wallet gives you quick access to your most frequently used cards. Designed for 6-10 cards, with plenty of room for bills, receipts and tickets. Our RFID block nylon ensures that your private information and credit cards are safe.

### EXTERIOR

- 3 credit card slots (2 with slide window)
- RFID block
- Stainless steel lock