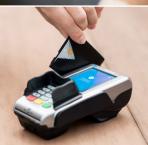

### ADDITIONAL DETAILS Delivered in an elegant gift box

Registered product design

The pocket shown on the picture is RFID open, for reading card against terminal.

RFID/NFC BLOCK