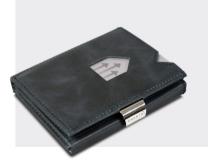

## EXENTRÌ. WALLET

The EXENTRI Wallet gives you quick access to your most frequently used cards. Designed for 6-10 cards, with plenty of room for bills, receipts and tickets. Our RFID block nylon ensures that your private information and credit cards are safe.

### INTERIOR

- 3 credit card slots
- 1 compartment for bills and receipts
  - l slot for tickets
- 💢 Quality cow hide leather with nylon inside the pockets

### EXTERIOR

- 3 credit card slots (2 with slide window)
- RFID block
- Stainless steel lock

### SIZE AND WEIGHT

Approx. 90x70x10 mm Weight: Approx. 60 gr