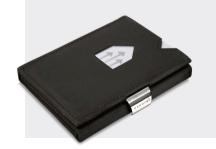

## EXENTRÌ. WALLET

The EXENTRI Wallet gives you quick access to your most frequently used cards. Designed for 6-10 cards, with plenty of room for bills, receipts and tickets. Our RFID block nylon ensures that your private information and credit cards are safe.

### INTERIOR

- 3 credit card slots
- 1 compartment for bills and receipts
  - l slot for tickets
- 💢 Quality cow hide leather with nylon inside the pockets

### EXTERIOR

- 3 credit card slots (2 with slide window)
- RFID block
- Stainless steel lock

### SIZE AND WEIGHT

Approx. 90x70x10 mm Weight: Approx. 60 gr