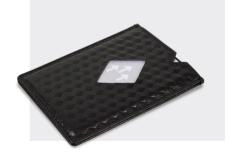

## EXENTRÌ. MULTIWALLET

A modern wallet that combines small size and easy access with great storage space for 5-10 cards, bills, receipts, tickets, coins and other small objects. Small in size, full of features. Contains RFID block.

#### INTERIOR

3 credit card slots

1 compartment for bills and receipts

1 slot for tickets

Quality cow hide leather with nylon inside the pockets 53

### EXTERIOR

2 credit card slots (1 with slide window) 

- 1 pocket for coins and other small objects
- <u>٦</u> RFID block
- Stainless steel lock