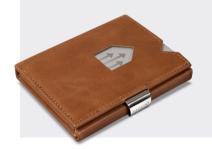

## EXENTRÌ. WALLET

The EXENTRI Wallet gives you quick access to your most frequently used cards. Designed for 6-10 cards, with plenty of room for bills, receipts and tickets. Our RFID block nylon ensures that your private information and credit cards are safe.

#### ADDITIONAL DETAILS

Delivered in an elegant gift box Registered product design

EX001

EXOO2 WALLET - BROWN

**EXOO7** WALLET - SAND

EX015 WALLET - BLUE

EXO18 WALLET - NUBUCK BROWN

EX019 NUBUCK BLACK