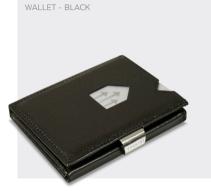

## EXENTRÌ. WALLET

The EXENTRI Wallet gives you quick access to your most frequently used cards. Designed for 6-10 cards, with plenty of room for bills, receipts and tickets. Our RFID block nylon ensures that your private information and credit cards are safe.

#### ADDITIONAL DETAILS

Delivered in an elegant gift box Registered product design

EX001

EXOO2 WALLET - BROWN

**EXOO7** WALLET - SAND

EX015 WALLET - BLUE

EXO18 WALLET - NUBUCK BROWN

EX019 NUBUCK BLACK