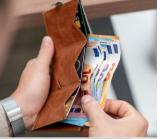

## EXENTRÌ. MULTIWALLET

A modern wallet that combines small size and easy access with great storage space for 5-10 cards, bills, receipts, tickets, coins and other small objects. Small in size, full of features. Contains RFID block.

#### INTERIOR

3 credit card slots

1 compartment for bills and receipts

1 slot for tickets

Quality cow hide leather with nylon inside the pockets 53

### EXTERIOR

2 credit card slots (1 with slide window) 

- 1 pocket for coins and other small objects
- <u>٦</u> RFID block
- Stainless steel lock