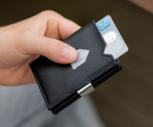

## EXENTRÌ. WALLET

The EXENTRI Wallet gives you quick access to your most frequently used cards. Designed for 6-10 cards, with plenty of room for bills, receipts and tickets. Our RFID block nylon ensures that your private information and credit cards are safe.

### EXTERIOR

- 3 credit card slots (2 with slide window)
- RFID block
- Stainless steel lock

### SIZE AND WEIGHT

Approx. 90x70x10 mm Weight: Approx. 60 gr