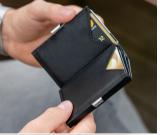

## EXENTRÌ. MULTIWALLET

A modern wallet that combines small size and easy access with great storage space for 5-10 cards, bills, receipts, tickets, coins and other small objects. Small in size, full of features. Contains RFID block.

#### INTERIOR

3 credit card slots

1 compartment for bills and receipts

1 slot for tickets

Quality cow hide leather with nylon inside the pockets 53

### EXTERIOR

2 credit card slots (1 with slide window) 

- 1 pocket for coins and other small objects
- <u>٦</u> RFID block
- Stainless steel lock

#### SIZE AND WEIGHT

Approx. 90x70x15 mm Weight: Approx. 70 gr