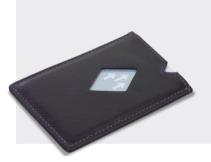

## EXENTRÌ. CITY

A small, slim and practical cardholder designed for three cards. EXENTRI City provides quick access to your most frequently used cards. Perfect for all those occasions when you want to carry as little as possible. RFID block in the front pocket.

### FRONT

- 1 credit card slot
- 💭 Quality cow hide leather with nylon inside the pockets
- RFID block in the front pocket

Solid stainless steel plate inside, for stability and endurance

### BACK

2 credit card slots