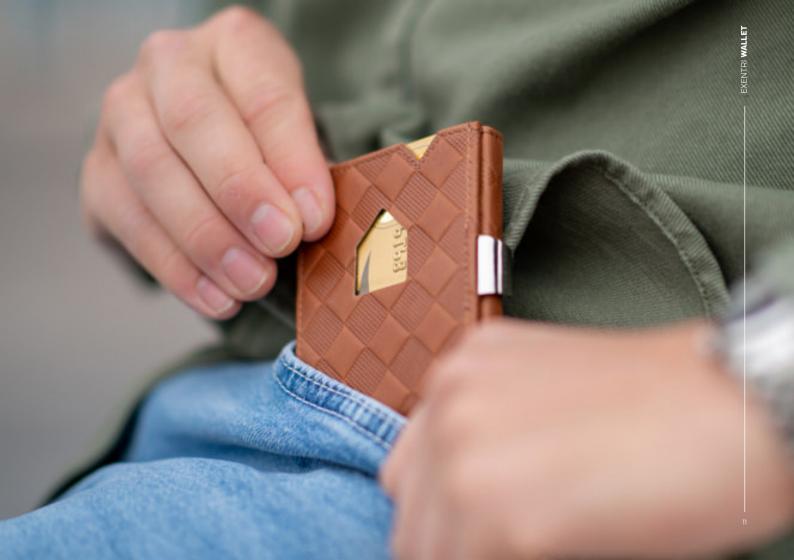

## EXENTRÌ. WALLET

The EXENTRI Wallet gives you quick access to your most frequently used cards. Designed for 6-10 cards, with plenty of room for bills, receipts and tickets. Our RFID block nylon ensures that your private information and credit cards are safe.

### INTERIOR

- 3 credit card slots
- 1 compartment for bills and receipts
  - l slot for tickets
- 💢 Quality cow hide leather with nylon inside the pockets

### EXTERIOR

- 3 credit card slots (2 with slide window)
- RFID block
- Stainless steel lock