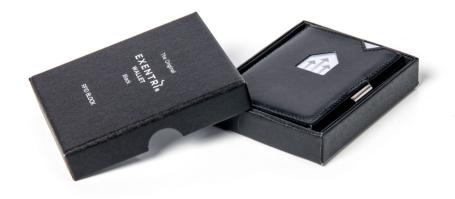

#### ADDITIONAL DETAILS

Delivered in an elegant gift box Registered product design

EX001

EXOO2 WALLET - BROWN

**EXOO7** WALLET - SAND

EX015 WALLET - BLUE

EXO18 WALLET - NUBUCK BROWN

EX019 NUBUCK BLACK