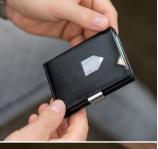

## EXENTRÌ. WALLET

The EXENTRI Wallet gives you quick access to your most frequently used cards. Designed for 6-10 cards, with plenty of room for bills, receipts and tickets. Our RFID block nylon ensures that your private information and credit cards are safe.

### INTERIOR

- 3 credit card slots
- 1 compartment for bills and receipts
  - l slot for tickets
- 💢 Quality cow hide leather with nylon inside the pockets

### EXTERIOR

- 3 credit card slots (2 with slide window)
- RFID block
- Stainless steel lock

### SIZE AND WEIGHT

Approx. 90x70x10 mm Weight: Approx. 60 gr