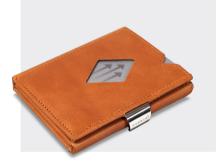

## EXENTRÌ. WALLET

The EXENTRI Wallet gives you quick access to your most frequently used cards. Designed for 6-10 cards, with plenty of room for bills, receipts and tickets. Our RFID block nylon ensures that your private information and credit cards are safe.

### INTERIOR

- 3 credit card slots
- 1 compartment for bills and receipts
  - l slot for tickets
- 💢 Quality cow hide leather with nylon inside the pockets

### EXTERIOR

- 3 credit card slots (2 with slide window)
- RFID block
- Stainless steel lock

### SIZE AND WEIGHT

Approx. 90x70x10 mm Weight: Approx. 60 gr

#### ADDITIONAL DETAILS

Delivered in an elegant gift box Registered product design

EX001

EXOO2 WALLET - BROWN

**EXOO7** WALLET - SAND

EX015 WALLET - BLUE

EXO18 WALLET - NUBUCK BROWN

EX019 NUBUCK BLACK