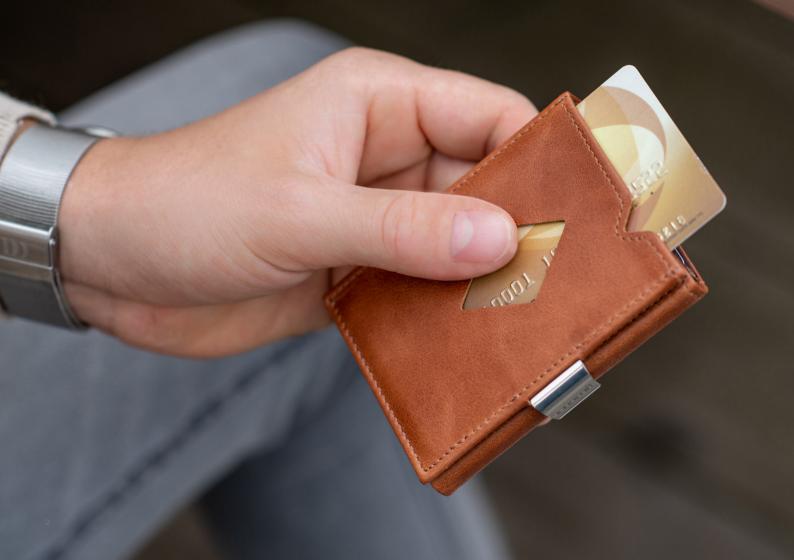

# Thumbs Up!

Easy access to cards in everyday situations, whether it is paying for your coffee, taking the train or going to the gym, is the most important feature of the EXENTRI Wallets. Store your most important valuables with card access just a thumb flick away!

## EXENTRÌ. WALLET

The EXENTRI Wallet gives you quick access to your most frequently used cards. Designed for 6-10 cards, with plenty of room for bills, receipts and tickets. Our RFID block nylon ensures that your private information and credit cards are safe.

### INTERIOR

- 3 credit card slots
- 1 compartment for bills and receipts
  - l slot for tickets
- 💢 Quality cow hide leather with nylon inside the pockets

### EXTERIOR

- 3 credit card slots (2 with slide window)
- RFID block
- Stainless steel lock