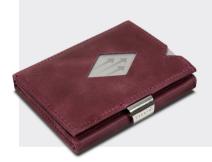

## EXENTRÌ. WALLET

The EXENTRI Wallet gives you quick access to your most frequently used cards. Designed for 6-10 cards, with plenty of room for bills, receipts and tickets. Our RFID block nylon ensures that your private information and credit cards are safe.

### INTERIOR

- 3 credit card slots
- 1 compartment for bills and receipts
  - l slot for tickets
- 💢 Quality cow hide leather with nylon inside the pockets

### EXTERIOR

- 3 credit card slots (2 with slide window)
- RFID block
- Stainless steel lock

### SIZE AND WEIGHT

Approx. 90x70x10 mm Weight: Approx. 60 gr

EXD304 WALLET - PURPLE HAZE

EXD313 WALLET - EMERALD GREEN

EXD315 WALLET - COGNAC

EXD316 WALLET - PURPLE

EXD323 WALLET - RED

WALLET - BLACK CHESS

EX021

EX024 WALLET - HAZELNUT CHESS