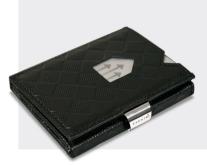

## EXENTRÌ. WALLET

The EXENTRI Wallet gives you quick access to your most frequently used cards. Designed for 6-10 cards, with plenty of room for bills, receipts and tickets. Our RFID block nylon ensures that your private information and credit cards are safe.

### INTERIOR

- 3 credit card slots
- 1 compartment for bills and receipts
  - l slot for tickets
- 💢 Quality cow hide leather with nylon inside the pockets

### EXTERIOR

- 3 credit card slots (2 with slide window)
- RFID block
- Stainless steel lock

### SIZE AND WEIGHT

Approx. 90x70x10 mm Weight: Approx. 60 gr

EXD304 WALLET - PURPLE HAZE

EXD313 WALLET - EMERALD GREEN

EXD315 WALLET - COGNAC

EXD316 WALLET - PURPLE

EXD323 WALLET - RED

WALLET - BLACK CHESS

EX021

EX024 WALLET - HAZELNUT CHESS

EXD331 WALLET - MOSAIC BLACK

EXD332 WALLET - MOSAIC BROWN

EX027 WALLET - SAND CHESS

EXD341 WALLET - BLACK CUBE