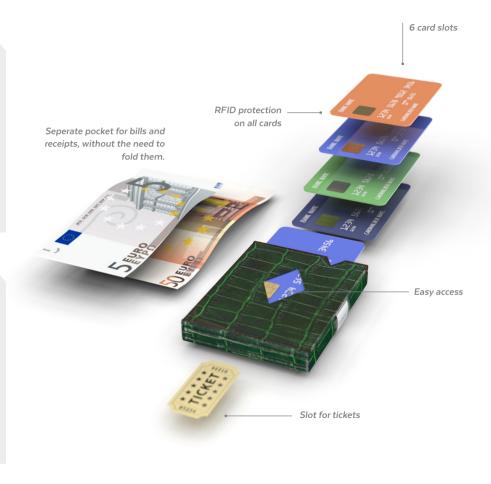

### INTERIOR

- 3 credit card slots
- 1 compartment for bills and receipts
  - l slot for tickets
- 💢 Quality cow hide leather with nylon inside the pockets

### EXTERIOR

- 3 credit card slots (2 with slide window)
- RFID block
- Stainless steel lock

### SIZE AND WEIGHT

Approx. 90x70x10 mm Weight: Approx. 60 gr