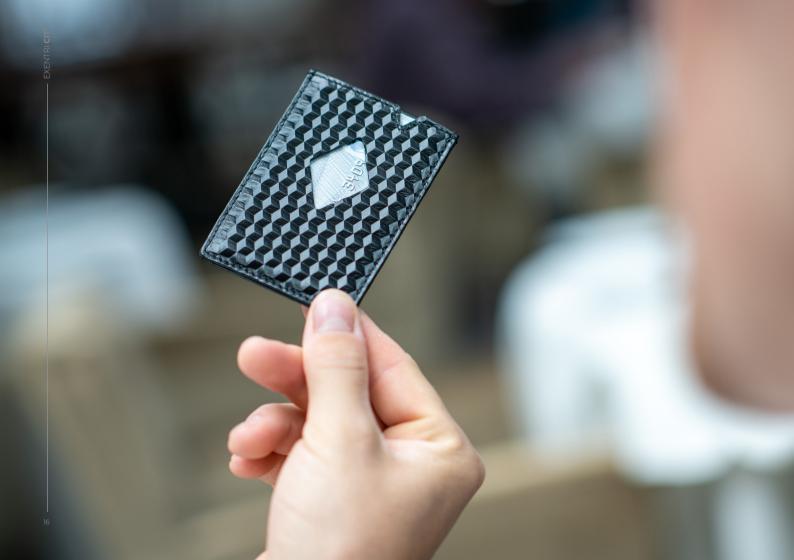

## EXENTRÌ. CITY

A small, slim and practical cardholder designed for three cards. EXENTRI City provides quick access to your most frequently used cards. Perfect for all those occasions when you want to carry as little as possible. RFID block in the front pocket.

### FRONT

- 1 credit card slot
- 💭 Quality cow hide leather with nylon inside the pockets
- RFID block in the front pocket

Solid stainless steel plate inside, for stability and endurance

### BACK

2 credit card slots

### SIZE AND WEIGHT

Approx. 90x65x5mm Weight: Approx. 30 gr ADDITIONAL DETAILS Delivered in an elegant gift box Registered product design

RFID/NFC BLOCK

EXC720 CITY - HAZELNUT

EXC741 CITY- BLACK CUBE

**EXC704** CITY - PURPLE HAZE