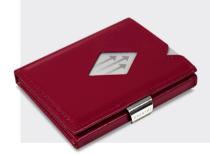

## EXENTRÌ. WALLET

The EXENTRI Wallet gives you quick access to your most frequently used cards. Designed for 6-10 cards, with plenty of room for bills, receipts and tickets. Our RFID block nylon ensures that your private information and credit cards are safe.

### INTERIOR

- 3 credit card slots
- 1 compartment for bills and receipts
  - l slot for tickets
- 💢 Quality cow hide leather with nylon inside the pockets

### EXTERIOR

- 3 credit card slots (2 with slide window)
- RFID block
- Stainless steel lock

### SIZE AND WEIGHT

Approx. 90x70x10 mm Weight: Approx. 60 gr

EXD304 WALLET - PURPLE HAZE

EXD313 WALLET - EMERALD GREEN

EXD315 WALLET - COGNAC

EXD316 WALLET - PURPLE

EXD323 WALLET - RED

WALLET - BLACK CHESS

EX021

EX024 WALLET - HAZELNUT CHESS