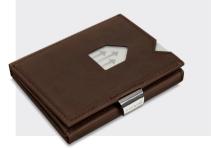

## EXENTRÌ. WALLET

The EXENTRI Wallet gives you quick access to your most frequently used cards. Designed for 6-10 cards, with plenty of room for bills, receipts and tickets. Our RFID block nylon ensures that your private information and credit cards are safe.

### INTERIOR

- 3 credit card slots
- 1 compartment for bills and receipts
  - l slot for tickets
- 💢 Quality cow hide leather with nylon inside the pockets

### EXTERIOR

- 3 credit card slots (2 with slide window)
- RFID block
- Stainless steel lock

### SIZE AND WEIGHT

Approx. 90x70x10 mm Weight: Approx. 60 gr