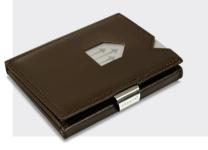

## EXENTRÌ. WALLET

The EXENTRI Wallet gives you quick access to your most frequently used cards. Designed for 6-10 cards, with plenty of room for bills, receipts and tickets. Our RFID block nylon ensures that your private information and credit cards are safe.

#### ADDITIONAL DETAILS

Delivered in an elegant gift box Registered product design

EX001

EXOO2 WALLET - BROWN

**EXOO7** WALLET - SAND

EX015 WALLET - BLUE

EXO18 WALLET - NUBUCK BROWN

EX019 NUBUCK BLACK