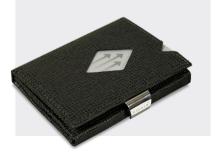

EXD304 WALLET - PURPLE HAZE

EXD313 WALLET - EMERALD GREEN

EXD315 WALLET - COGNAC

EXD316 WALLET - PURPLE

EXD323 WALLET - RED

WALLET - BLACK CHESS

EX021

EX024 WALLET - HAZELNUT CHESS

EXD331 WALLET - MOSAIC BLACK

EXD332 WALLET - MOSAIC BROWN

EX027 WALLET - SAND CHESS

EXD341 WALLET - BLACK CUBE