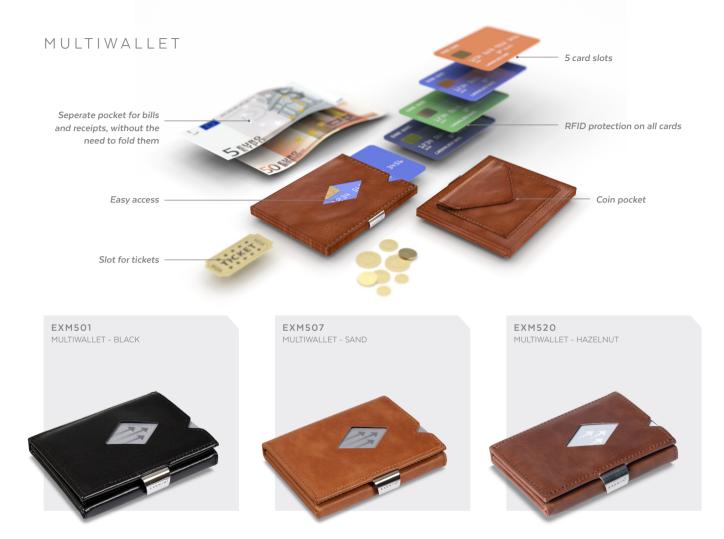

## EXENTRÌ. MULTIWALLET

A modern wallet that combines small size and easy access with great storage space for 5-10 cards, bills, receipts, tickets, coins and other small objects. Small in size, full of features. Contains RFID block.

## MULTIWALLET

#### INTERIOR

3 credit card slots

1 compartment for bills and receipts

1 slot for tickets

Quality cow hide leather with nylon inside the pockets 53

### EXTERIOR

2 credit card slots (1 with slide window) 

- 1 pocket for coins and other small objects
- <u>٦</u> RFID block
- Stainless steel lock

#### SIZE AND WEIGHT

Approx. 90x70x15 mm Weight: Approx. 70 gr