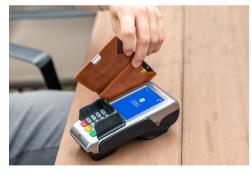

### ADDITIONAL DETAILS Delivered in an elegant gift box

Registered product design

The pocket shown on the picture is RFID open, for reading card against terminal.

RFID/NFC BLOCK