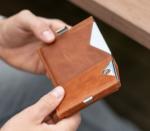

## EXENTRÌ. WALLET

The EXENTRI Wallet gives you quick access to your most frequently used cards. Designed for 6-10 cards, with plenty of room for bills, receipts and tickets. Our RFID block nylon ensures that your private information and credit cards are safe.

### INTERIOR

- 3 credit card slots
- 1 compartment for bills and receipts
  - l slot for tickets
- 💢 Quality cow hide leather with nylon inside the pockets

### EXTERIOR

- 3 credit card slots (2 with slide window)
- RFID block
- Stainless steel lock