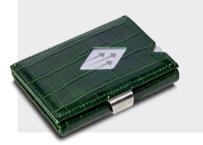

de leather with nylon inside the pockets

### EXTERIOR

- 3 credit card slots (2 with slide window)
- RFID block
- Stainless steel lock

### SIZE AND WEIGHT

Approx. 90x70x10 mm Weight: Approx. 60 gr

#### ADDITIONAL DETAILS

Delivered in an elegant gift box Registered product design





EX001



EXOO2 WALLET - BROWN



**EXOO7** WALLET - SAND



EX015 WALLET - BLUE



EXO18 WALLET - NUBUCK BROWN



EX019 NUBUCK BLACK









EXD304 WALLET - PURPLE HAZE



EXD313 WALLET - EMERALD GREEN



EXD315 WALLET - COGNAC



EXD316 WALLET - PURPLE



EXD323 WALLET - RED



WALLET - BLACK CHESS

EX021



EX024 WALLET - HAZELNUT CHESS



EXD331 WALLET - MOSAIC BLACK



EXD332 WALLET - MOSAIC BROWN



EX027 WALLET - SAND CHESS



EXD341 WALLET - BLACK CUBE







### **EXD103** WALLET - CAIMAN GREEN



EX101 WALLET - CAIMAN BLACK





## EXENTRÌ. CITY

A small, slim and practical cardholder designed for three cards. EXENTRI City provides quick access to your most frequently used cards. Perfect for all those occasions when you want to carry as little as possible. RFID block in the front pocket.









## $C \mid T \mid Y$

### FRONT

- 1 credit card slot
- 💭 Quality cow hide leather with nylon inside the pockets
- RFID block in the front pocket

Solid stainless steel plate inside, for stability and endurance

### BACK

2 credit card slots

### SIZE AND WEIGHT

Approx. 90x65x5mm Weight: Approx. 30 gr ADDITIONAL DETAILS Delivered in an elegant gift box Registered product design

RFID/NFC BLOCK









EXC720 CITY - HAZELNUT



EXC741 CITY- BLACK CUBE



**EXC704** CITY - PURPLE HAZE