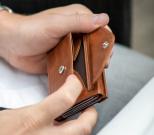

## EXENTRÌ. WALLET

The EXENTRI Wallet gives you quick access to your most frequently used cards. Designed for 6-10 cards, with plenty of room for bills, receipts and tickets. Our RFID block nylon ensures that your private information and credit cards are safe.

### EXTERIOR

- 3 credit card slots (2 with slide window)
- RFID block
- Stainless steel lock