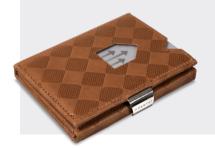

EXD304 WALLET - PURPLE HAZE

EXD313 WALLET - EMERALD GREEN

EXD315 WALLET - COGNAC

EXD316 WALLET - PURPLE

EXD323 WALLET - RED

WALLET - BLACK CHESS

EX021

EX024 WALLET - HAZELNUT CHESS

EXD331 WALLET - MOSAIC BLACK

EXD332 WALLET - MOSAIC BROWN

EX027 WALLET - SAND CHESS

EXD341 WALLET - BLACK CUBE