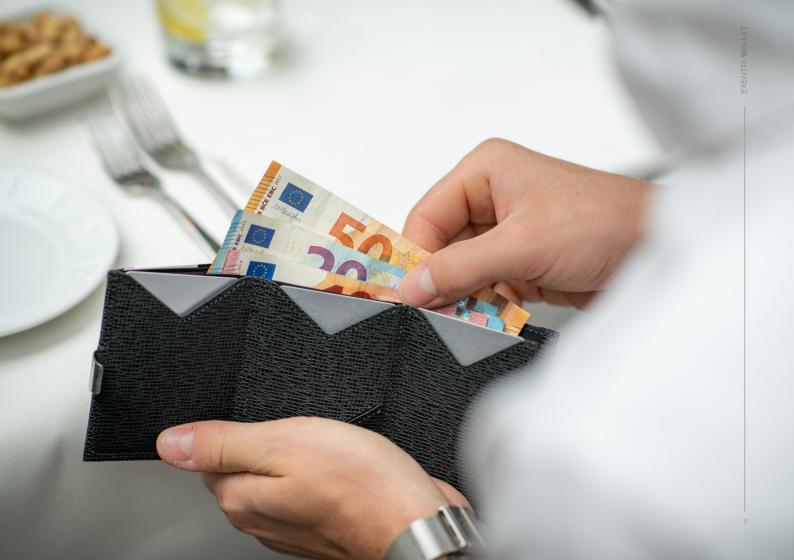

# Thumbs Up!

Easy access to cards in everyday situations, whether it is paying for your coffee, taking the train or going to the gym, is the most important feature of the EXENTRI Wallets. Store your most important valuables with card access just a thumb flick away!