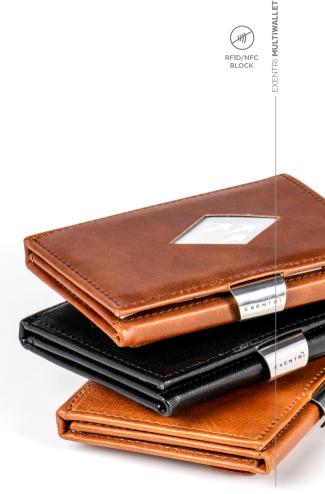

## EXENTRÌ. MULTIWALLET

A modern wallet that combines small size and easy access with great storage space for 5-10 cards, bills, receipts, tickets, coins and other small objects. Small in size, full of features. Contains RFID block.

## MULTIWALLET