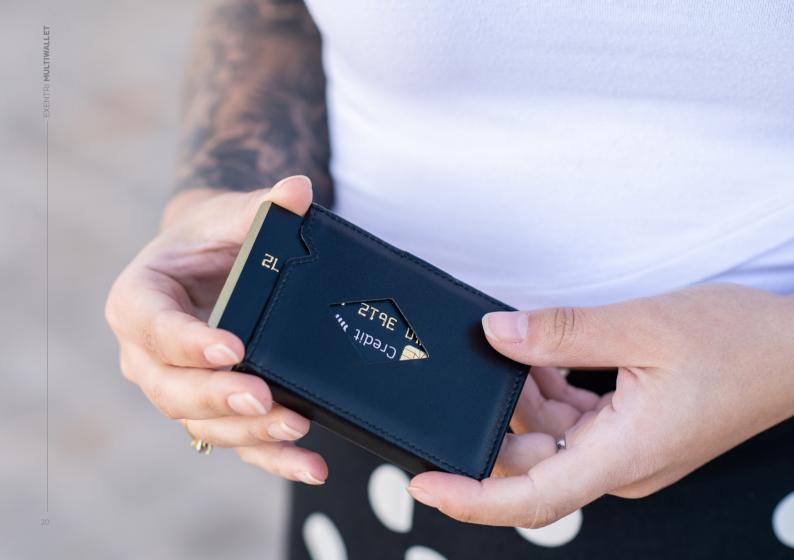

## EXENTRÌ. MULTIWALLET

A modern wallet that combines small size and easy access with great storage space for 5-10 cards, bills, receipts, tickets, coins and other small objects. Small in size, full of features. Contains RFID block.

### ADDITIONAL DETAILS Delivered in an elegant gift box

Registered product design

The pocket shown on the picture is RFID open, for reading card against terminal.

RFID/NFC BLOCK