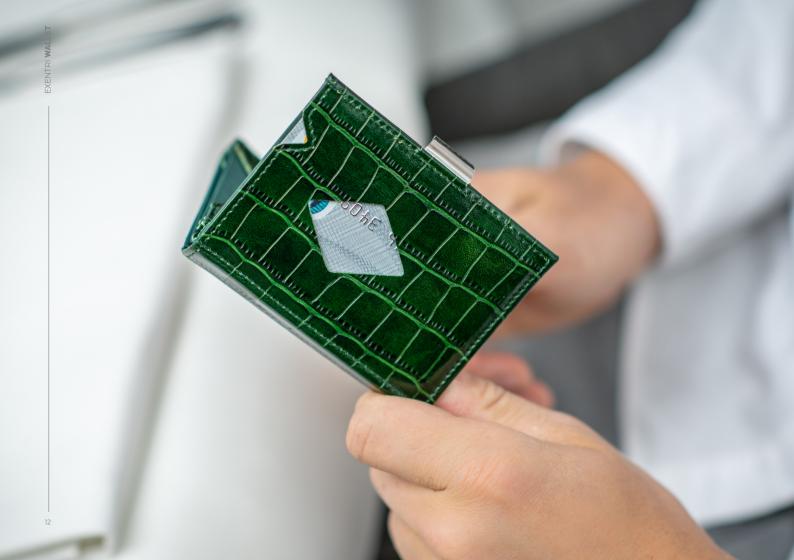

## EXENTRÌ. WALLET

The EXENTRI Wallet gives you quick access to your most frequently used cards. Designed for 6-10 cards, with plenty of room for bills, receipts and tickets. Our RFID block nylon ensures that your private information and credit cards are safe.

### INTERIOR

- 3 credit card slots
- 1 compartment for bills and receipts
  - l slot for tickets
- 💢 Quality cow hide leather with nylon inside the pockets

### EXTERIOR

- 3 credit card slots (2 with slide window)
- RFID block
- Stainless steel lock